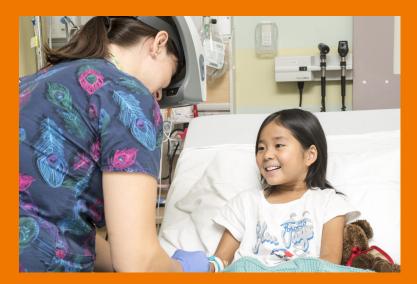

Your **\$6,000** donation will allow CHEO to purchase an additional Portable Transilluminator that will greatly assist our mobile vascular team.

Nobody likes to get needles. This piece of equipment has super-hero like qualities - allowing nurses and doctors to see through the patient's skin and visualize the tiny veins in a child's arm.

At CHEO especially, this equipment significantly decreases patient discomfort, avoiding multiple "pokes" and ensures that kids receive the quickest and most painless treatment they can while also relieving stress and anxiety for families and our clinicians.